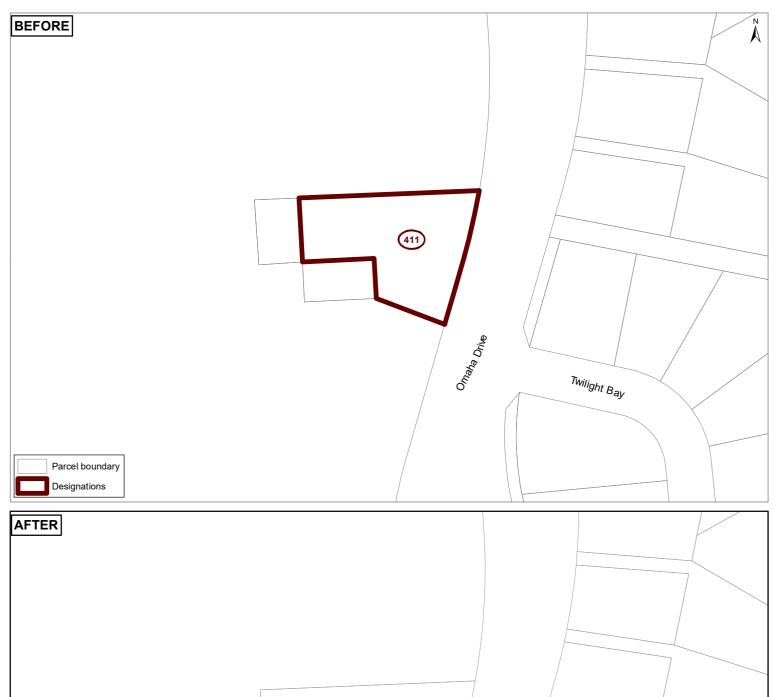

| 408 | Gurnard<br>Road Local<br>Park                        | Local park including esplanade reserves, accessways and walkways. Works include parking, operation, maintenance and upgrade of land for the aforementioned purposes                                                                                                                | Lot 1 DP<br>51255 (Ara<br>Wēiti Road,<br>Redvale) |
|-----|------------------------------------------------------|------------------------------------------------------------------------------------------------------------------------------------------------------------------------------------------------------------------------------------------------------------------------------------|---------------------------------------------------|
| 411 | Omaha Drive<br>Refuse<br>Station                     | Refuse transfer station                                                                                                                                                                                                                                                            | 31 Omaha<br>Drive (part<br>of Lot 1 DP<br>147396) |
| 414 | Devonport<br>Library                                 | Community facility - for community recreation and gathering, and formal and informal learning including community centres, halls, libraries, child care and markets. Works include buildings, parking, operation, maintenance and upgrade of land for the aforementioned purposes. | R2 Victoria<br>Road,<br>Devonport                 |
| 613 | Ormiston<br>Road<br>Stormwater<br>Management<br>Area | Stormwater Management Area for the purpose of protecting the stream and minimise the risk of flooding to properties                                                                                                                                                                | 128<br>Ormiston<br>Road, Flat<br>Bush             |
|     |                                                      |                                                                                                                                                                                                                                                                                    |                                                   |

#### 411 Omaha Drive Refuse Station

| Designation Number    | 411                                                                              |
|-----------------------|----------------------------------------------------------------------------------|
| Requiring Authority   | Auckland Council                                                                 |
| Location              | 31 Omaha Drive, Omaha                                                            |
| Rollover Designation  | Yes                                                                              |
| Legacy Reference      | Designation 109, Auckland Council District Plan (Rodney Section) 2011            |
| <del>Lapse Date</del> | Five years from being operative in the Unitary Plan unless given effect to prior |

## **Designation Schedule - Auckland Council (1/3)**