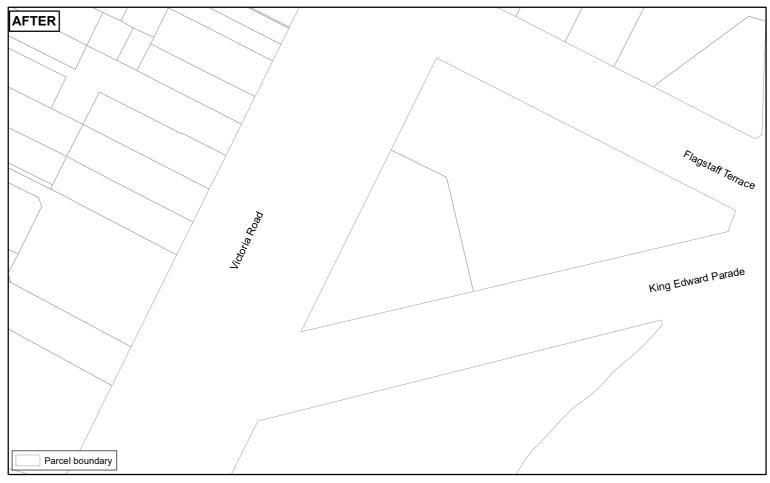

#### 414 Devonport Library

| Designation Number   | 414                                                                              |
|----------------------|----------------------------------------------------------------------------------|
| Requiring Authority  | Auckland Council                                                                 |
| Location             | 2 Victoria Road, Devonport                                                       |
| Rollover Designation | Yes                                                                              |
| Legacy Designation   | Designation 186, Auckland Council District Plan (North Shore Section) 2002       |
| Lapse Date           | Five years from being operative in the Unitary Plan unless given effect to prior |

#### **Purpose**

Community facility - for community recreation and gathering, and formal and informal learning including community centres, halls, libraries, child care and markets. Works include buildings, parking, operation, maintenance and upgrade of land for the aforementioned purposes.