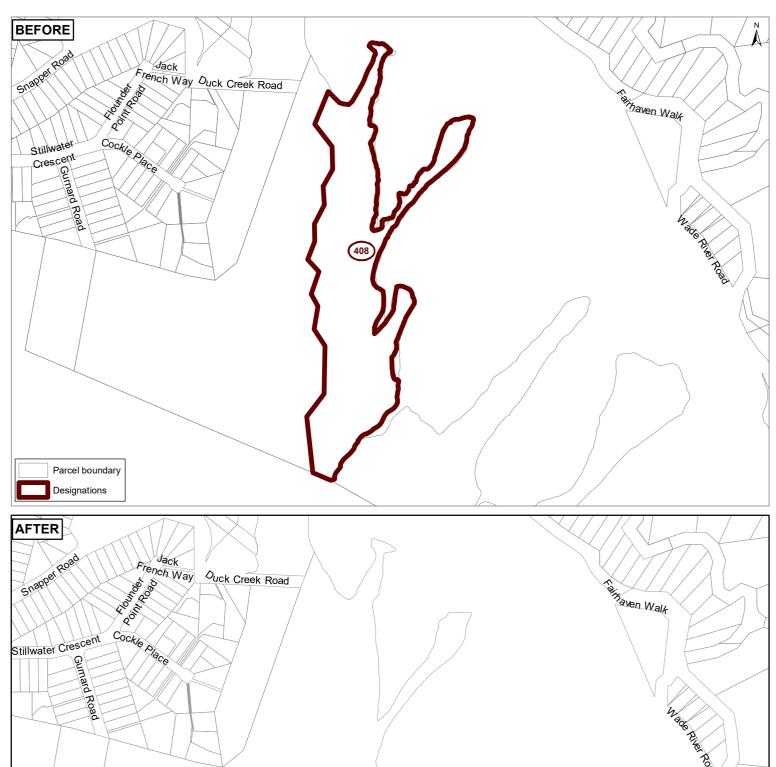

| 408 | Gurnard<br>Road Local<br>Park                        | Local park including esplanade reserves, accessways and walkways. Works include parking, operation, maintenance and upgrade of land for the aforementioned purposes                                                                                                                | Lot 1 DP<br>51255 (Ara<br>Wēiti Road,<br>Redvale) |
|-----|------------------------------------------------------|------------------------------------------------------------------------------------------------------------------------------------------------------------------------------------------------------------------------------------------------------------------------------------|---------------------------------------------------|
| 411 | Omaha Drive<br>Refuse<br>Station                     | Refuse transfer station                                                                                                                                                                                                                                                            | 31 Omaha<br>Drive (part<br>of Lot 1 DP<br>147396) |
| 414 | Devonport<br>Library                                 | Community facility - for community recreation and gathering, and formal and informal learning including community centres, halls, libraries, child care and markets. Works include buildings, parking, operation, maintenance and upgrade of land for the aforementioned purposes. | R2 Victoria<br>Road,<br>Devonport                 |
| 613 | Ormiston<br>Road<br>Stormwater<br>Management<br>Area | Stormwater Management Area for the purpose of protecting the stream and minimise the risk of flooding to properties                                                                                                                                                                | 128<br>Ormiston<br>Road, Flat<br>Bush             |
|     |                                                      |                                                                                                                                                                                                                                                                                    |                                                   |

#### 408 Gernard Road Local Park

| Designation Number    | 408                                                                                  |
|-----------------------|--------------------------------------------------------------------------------------|
| Requiring Authority   | Auckland Council                                                                     |
| Location              | Gurnard Road (Lot 1 DP 51255), Stillwater                                            |
| Rollover Designation  | Yes                                                                                  |
| Legacy Designation    | Designation 154, Auckland Council District Plan (Rodney Section) 2011                |
| <del>Lapse Date</del> | Five years from when the Unitary Plan becomes operative unless given effect to prior |

## **Designation Schedule - Auckland Council (1/3)**