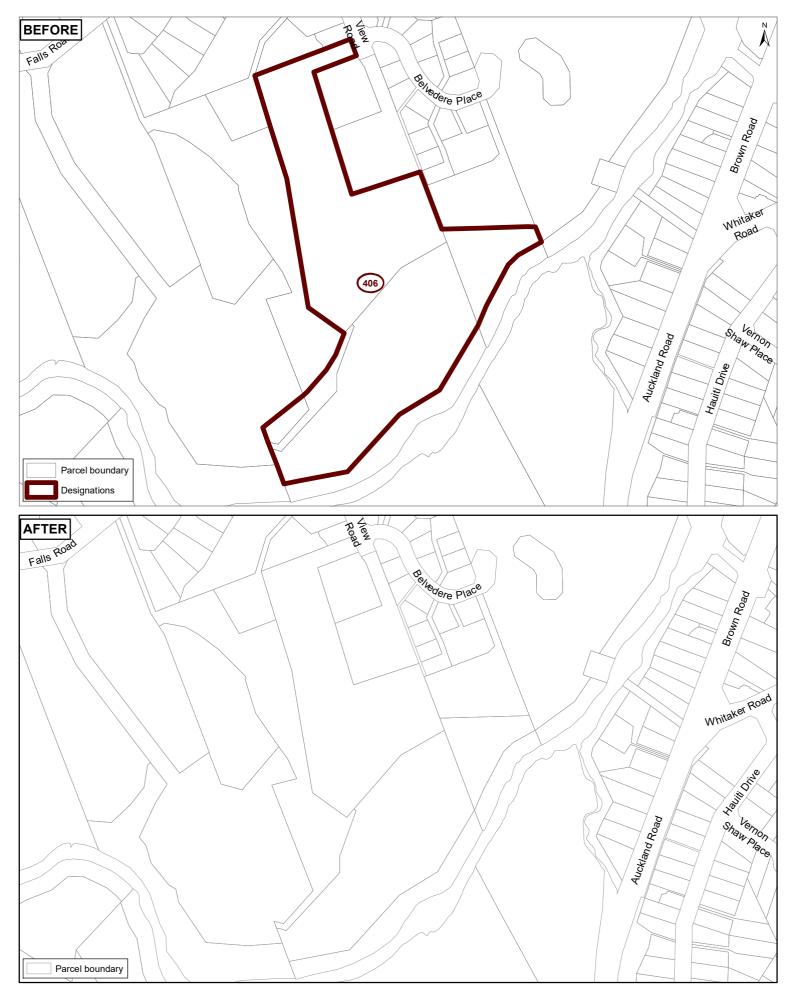

#### 406 View Road Local Park

| Designation Number    | 406                                                                              |
|-----------------------|----------------------------------------------------------------------------------|
| Requiring Authority   | Auckland Council                                                                 |
| Location              | 36 View Road, Warkworth                                                          |
| Rollover Designation  | Yes                                                                              |
| Legacy Designation    | Designation 104, Auckland Council District Plan (Rodney Section) 2011            |
| <del>Lapse Date</del> | Five years from being operative in the Unitary Plan unless given effect to prior |

## **North and West**

| Number | Purpose                                             | Location                                                                                                   |  |
|--------|-----------------------------------------------------|------------------------------------------------------------------------------------------------------------|--|
| 400    | Regional park                                       | 1181 Takatu Road, Takatu Peninsula, Tawharanui                                                             |  |
| 401    | Regional park                                       | 190 Ngarewa Drive, Mahurangi West; Ridge Road, Mauhurangi East; and Big Bay and Lagoon Bay, Mahurangi East |  |
| 402    | Regional park                                       | 1501 Whangaparoa Road, Army Bay Whangaparoa                                                                |  |
| 403    | Regional park                                       | 447 Motutara Road, Muriwai                                                                                 |  |
| 404    | Regional park                                       | 114 Scandrett Road, Mullet Point, Mahurangi East                                                           |  |
| 405    | Withdrawn                                           |                                                                                                            |  |
| 406    | <u>Lapsed</u><br><del>Local park</del>              | 36 View Road, Warkworth                                                                                    |  |
| 407    | <u>Lapsed</u><br><del>Local park</del>              | Alnwick Street (Pt Allotment 68 PSH of Mahurangi), Warkworth                                               |  |
| 408    | <u>Lapsed</u><br><del>Local park</del>              | Gurnard Road (Lot 1 DP 51255), Stillwater                                                                  |  |
| 409    | <u>Lapsed</u><br><del>Local park</del>              | Alnwick Street (Pt Allotment 68 PSH of Mahurangi), Warkworth                                               |  |
| 410    | Refuse disposal                                     | 141 Rustybrook Road, Wellsford                                                                             |  |
| 411    | <u>Lapsed</u><br><del>Refuse transfer station</del> | 31 Omaha Drive, Omaha                                                                                      |  |
| 412    | Refuse disposal                                     | 307 Leigh Road, Ti Point                                                                                   |  |
| 413    | Refuse disposal                                     | 55 Lawrie Road, Snells Beach                                                                               |  |
| 414    | <u>Lapsed</u><br><del>Community facility</del>      | 2 Victoria Road, Devonport                                                                                 |  |
| 415    | Regional park                                       | 2000 Beach Road, Long Bay                                                                                  |  |
| 416    | Regional park                                       | 2911 South Head Road, South Head                                                                           |  |
| 417    | Rosedale Landfill                                   | 62 Greville Road, Albany                                                                                   |  |
| 418    | Regional park - for recreational use                | 300 Scenic Drive, Titrangi; 601 Huia Road, Parau; and, Whatipu Road, Huia                                  |  |
| 419    | Cemetery and crematorium                            | 4128A Great North Road, Glen Eden                                                                          |  |
| 420    | Cemetery                                            | 54 O'Neills Road, Swanson                                                                                  |  |
| 421    | Local park                                          | 9-15 Alderman Drive, Henderson                                                                             |  |
| 422    | Local park                                          | 1-19 Sunnyvale Road, Swanson                                                                               |  |
| 423    | Park service centre                                 | 75 Glen Road, Massey                                                                                       |  |
| 424    | Local park                                          | 45 Woodglen Road, Glen Eden                                                                                |  |
| 425    | Waitākere Resource<br>Recovery Park                 | 50 The Concourse, Henderson                                                                                |  |
| 426    | Regional park                                       | 184 Hungry Creek Road, Mahurangi West                                                                      |  |
| 427    | Regional park                                       | 37 Schischka Road, Wenderholm                                                                              |  |
| 428    | Utility reserve - public toilets                    | 66 Main Road, Kumeu                                                                                        |  |