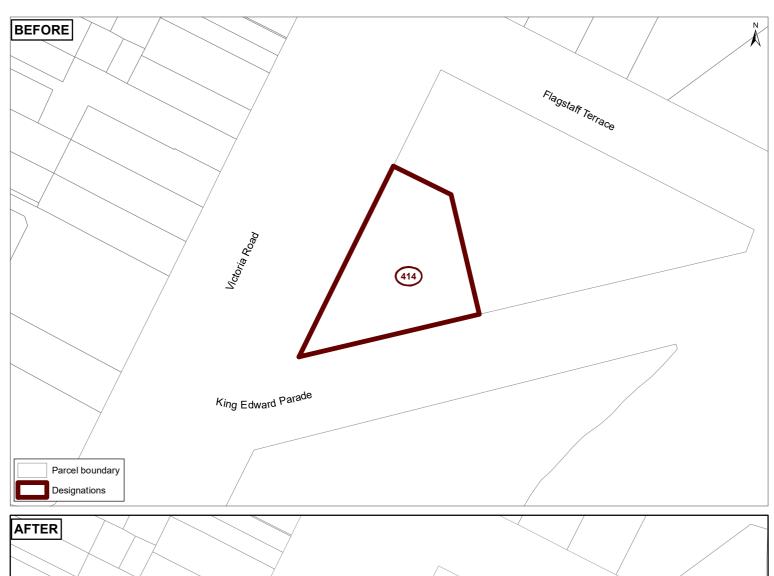

#### 414 Devonport Library

| Designation Number   | 414                                                                              |
|----------------------|----------------------------------------------------------------------------------|
| Requiring Authority  | Auckland Council                                                                 |
| Location             | 2 Victoria Road, Devonport                                                       |
| Rollover Designation | Yes                                                                              |
| Legacy Designation   | Designation 186, Auckland Council District Plan (North Shore Section) 2002       |
| Lapse Date           | Five years from being operative in the Unitary Plan unless given effect to prior |

#### **Purpose**

Community facility - for community recreation and gathering, and formal and informal learning including community centres, halls, libraries, child care and markets. Works include buildings, parking, operation, maintenance and upgrade of land for the aforementioned purposes.