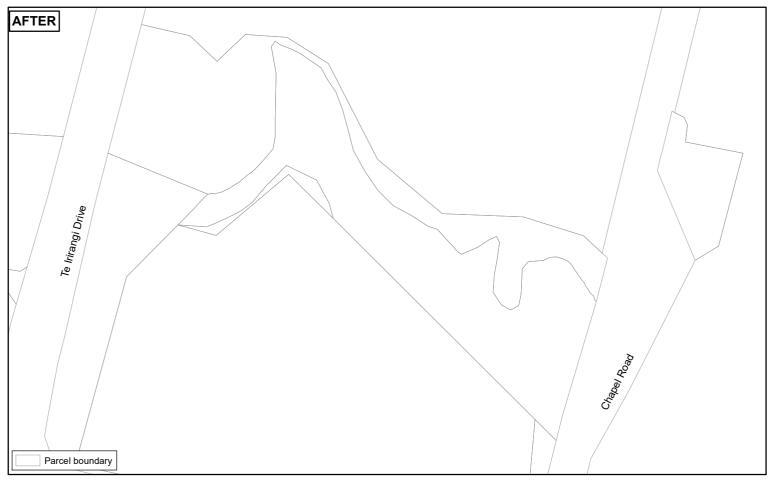

### **613 Ormiston Road Stormwater Management Area**

| Designation Number   | <del>613</del>                                                                   |  |
|----------------------|----------------------------------------------------------------------------------|--|
| Requiring Authority  | Auckland Council                                                                 |  |
| Location             | 128 Ormiston Road                                                                |  |
| Rollover Designation | Yes                                                                              |  |
| Legacy Reference     | Designation 306, Auckland Council District Plan (Manukau Section) 2002           |  |
| Lapse Date           | Five years from being operative in the Unitary Plan unless given effect to prior |  |

## **Purpose**

Stormwater Management Area for the purpose of protecting the performance of the stream and minimise the risk of flooding to properties.