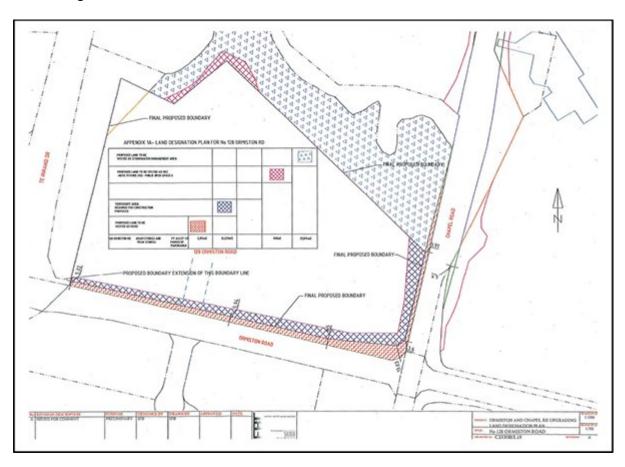

### **613 Ormiston Road Stormwater Management Area**

| Designation Number   | <del>613</del>                                                                   |  |
|----------------------|----------------------------------------------------------------------------------|--|
| Requiring Authority  | Auckland Council                                                                 |  |
| Location             | 128 Ormiston Road                                                                |  |
| Rollover Designation | Yes                                                                              |  |
| Legacy Reference     | Designation 306, Auckland Council District Plan (Manukau Section) 2002           |  |
| Lapse Date           | Five years from being operative in the Unitary Plan unless given effect to prior |  |

## **Land Designation Plan**