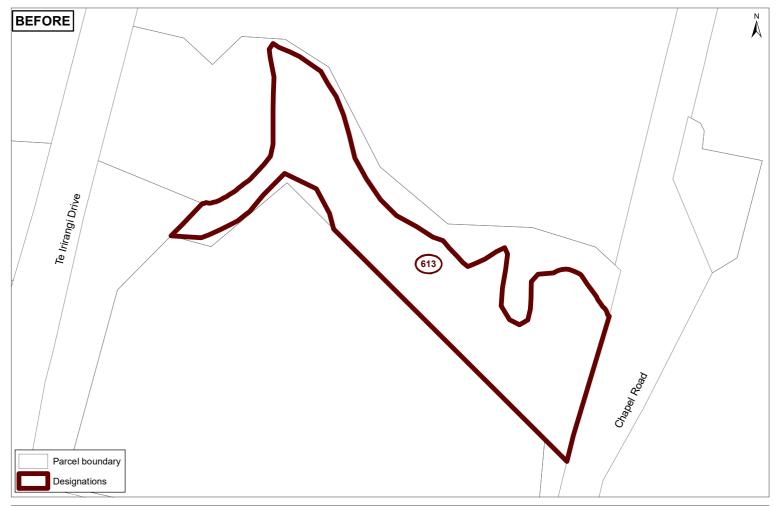

### **613 Ormiston Road Stormwater Management Area**

| Designation Number   | <del>613</del>                                                                   |  |
|----------------------|----------------------------------------------------------------------------------|--|
| Requiring Authority  | Auckland Council                                                                 |  |
| Location             | 128 Ormiston Road                                                                |  |
| Rollover Designation | Yes                                                                              |  |
| Legacy Reference     | Designation 306, Auckland Council District Plan (Manukau Section) 2002           |  |
| Lapse Date           | Five years from being operative in the Unitary Plan unless given effect to prior |  |

## **Purpose**

Stormwater Management Area for the purpose of protecting the performance of the stream and minimise the risk of flooding to properties.