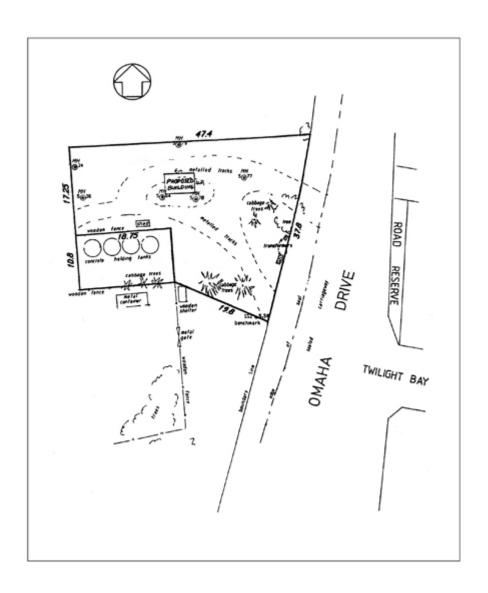

#### 411 Omaha Drive Refuse Station

| Designation Number    | 411                                                                              |
|-----------------------|----------------------------------------------------------------------------------|
| Requiring Authority   | Auckland Council                                                                 |
| Location              | 31 Omaha Drive, Omaha                                                            |
| Rollover Designation  | Yes                                                                              |
| Legacy Reference      | Designation 109, Auckland Council District Plan (Rodney Section) 2011            |
| <del>Lapse Date</del> | Five years from being operative in the Unitary Plan unless given effect to prior |

## **Attachments**

Plan of the Refuse Transfer Station