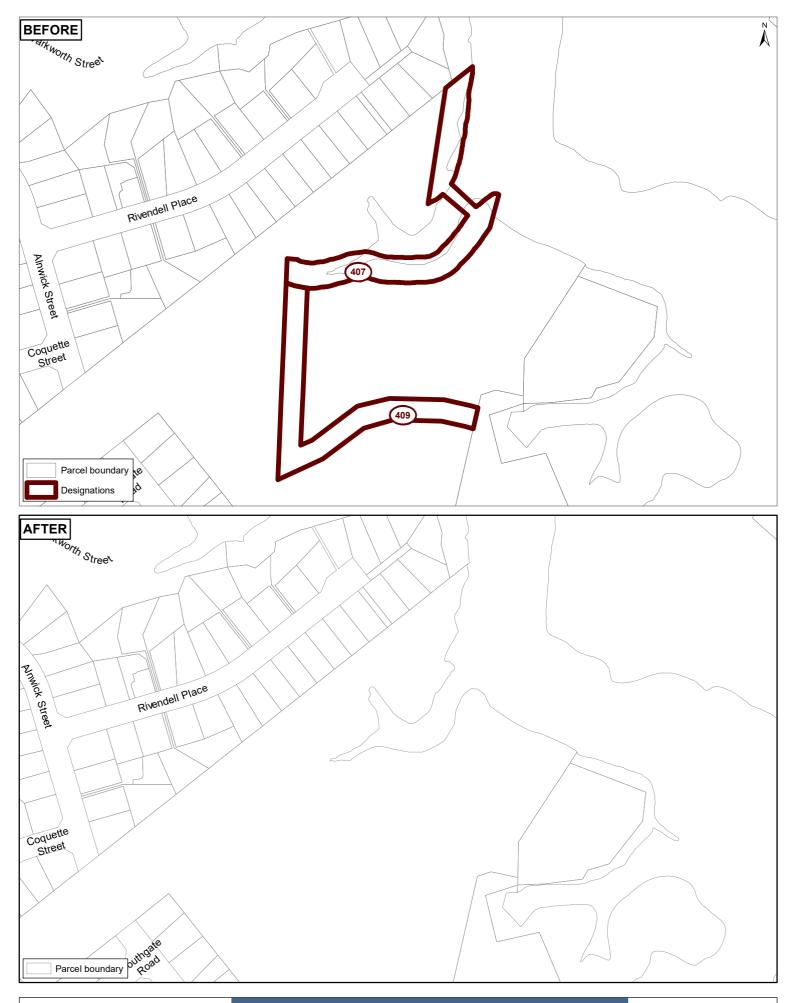

#### 407 Alnwick Street Local Park

| Designation Number   | 407                                                                              |
|----------------------|----------------------------------------------------------------------------------|
| Requiring Authority  | Auckland Council                                                                 |
| Location             | Alnwick Street (Pt Allotment 68 PSH of Mahurangi), Warkworth                     |
| Rollover Designation | Yes                                                                              |
| Legacy Designation   | Designation 151, Auckland Council District Plan (Rodney Section) 2011            |
| Lapse Date           | Five years from being operative in the Unitary Plan unless given effect to prior |

#### 409 Alnwick Street Local Park

| Designation Number   | 409                                                                                  |
|----------------------|--------------------------------------------------------------------------------------|
| Requiring Authority  | Auckland Council                                                                     |
| Location             | Alnwick Street (Pt Allotment 68 PSH of Mahurangi), Warkworth                         |
| Rollover Designation | Yes                                                                                  |
| Legacy Designation   | Designation 158, Auckland Council District Plan (Rodney Section) 2011                |
| Lapse Date           | Five years from when the Unitary Plan becomes operative unless given effect to prior |

## **North and West**

| Number | Purpose                                             | Location                                                                                                   |  |
|--------|-----------------------------------------------------|------------------------------------------------------------------------------------------------------------|--|
| 400    | Regional park                                       | 1181 Takatu Road, Takatu Peninsula, Tawharanui                                                             |  |
| 401    | Regional park                                       | 190 Ngarewa Drive, Mahurangi West; Ridge Road, Mauhurangi East; and Big Bay and Lagoon Bay, Mahurangi East |  |
| 402    | Regional park                                       | 1501 Whangaparoa Road, Army Bay Whangaparoa                                                                |  |
| 403    | Regional park                                       | 447 Motutara Road, Muriwai                                                                                 |  |
| 404    | Regional park                                       | 114 Scandrett Road, Mullet Point, Mahurangi East                                                           |  |
| 405    | Withdrawn                                           |                                                                                                            |  |
| 406    | <u>Lapsed</u><br><del>Local park</del>              | 36 View Road, Warkworth                                                                                    |  |
| 407    | <u>Lapsed</u><br><del>Local park</del>              | Alnwick Street (Pt Allotment 68 PSH of Mahurangi), Warkworth                                               |  |
| 408    | <u>Lapsed</u><br><del>Local park</del>              | Gurnard Road (Lot 1 DP 51255), Stillwater                                                                  |  |
| 409    | <u>Lapsed</u><br><del>Local park</del>              | Alnwick Street (Pt Allotment 68 PSH of Mahurangi), Warkworth                                               |  |
| 410    | Refuse disposal                                     | 141 Rustybrook Road, Wellsford                                                                             |  |
| 411    | <u>Lapsed</u><br><del>Refuse transfer station</del> | 31 Omaha Drive, Omaha                                                                                      |  |
| 412    | Refuse disposal                                     | 307 Leigh Road, Ti Point                                                                                   |  |
| 413    | Refuse disposal                                     | 55 Lawrie Road, Snells Beach                                                                               |  |
| 414    | <u>Lapsed</u><br><del>Community facility</del>      | 2 Victoria Road, Devonport                                                                                 |  |
| 415    | Regional park                                       | 2000 Beach Road, Long Bay                                                                                  |  |
| 416    | Regional park                                       | 2911 South Head Road, South Head                                                                           |  |
| 417    | Rosedale Landfill                                   | 62 Greville Road, Albany                                                                                   |  |
| 418    | Regional park - for recreational use                | 300 Scenic Drive, Titrangi; 601 Huia Road, Parau; and, Whatipu Road, Huia                                  |  |
| 419    | Cemetery and crematorium                            | 4128A Great North Road, Glen Eden                                                                          |  |
| 420    | Cemetery                                            | 54 O'Neills Road, Swanson                                                                                  |  |
| 421    | Local park                                          | 9-15 Alderman Drive, Henderson                                                                             |  |
| 422    | Local park                                          | 1-19 Sunnyvale Road, Swanson                                                                               |  |
| 423    | Park service centre                                 | 75 Glen Road, Massey                                                                                       |  |
| 424    | Local park                                          | 45 Woodglen Road, Glen Eden                                                                                |  |
| 425    | Waitākere Resource<br>Recovery Park                 | 50 The Concourse, Henderson                                                                                |  |
| 426    | Regional park                                       | 184 Hungry Creek Road, Mahurangi West                                                                      |  |
| 427    | Regional park                                       | 37 Schischka Road, Wenderholm                                                                              |  |
| 428    | Utility reserve - public toilets                    | 66 Main Road, Kumeu                                                                                        |  |